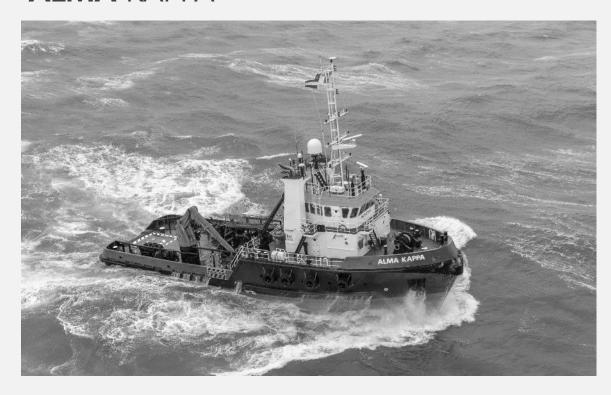

### **ALMA** KAPPA

A **powerful and versatile** Tug & Support Vessel suitable for demanding offshore work.