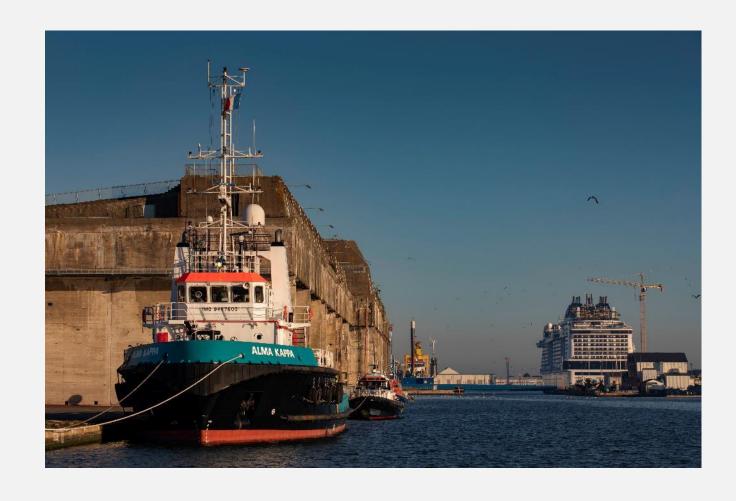

### **ALMA** KAPPA

A **powerful and versatile** Tug & Support Vessel suitable for demanding offshore work.