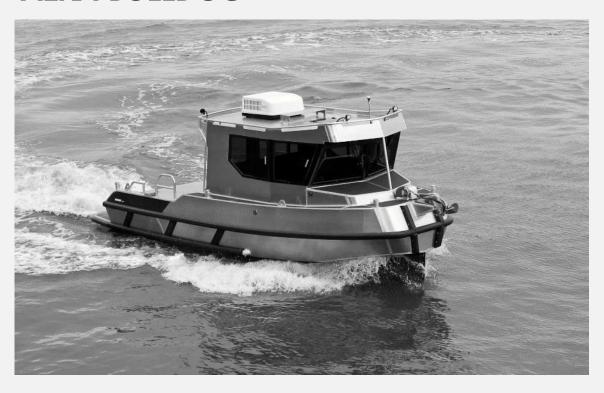

## **ALKA BULLDOG**

A survey and research vessel with **hybrid propulsion** to minimize its environmental footprint.