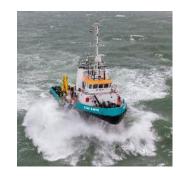

### **ALMA** KAPPA

A **powerful and versatile** Tug & Support Vessel suitable for demanding offshore work.