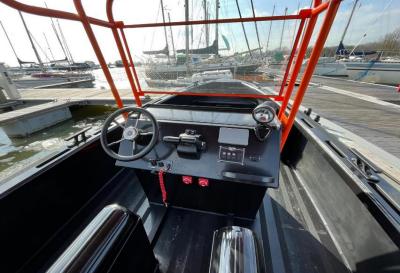

#### **MISCELLANEOUS**

| Indestructible Rigid Buoyancy Boat (RBB) |
|------------------------------------------|
| Led navigation and work lights           |
| Hand held searchlight                    |
| 2 + 2 fender jockey seats                |
|                                          |