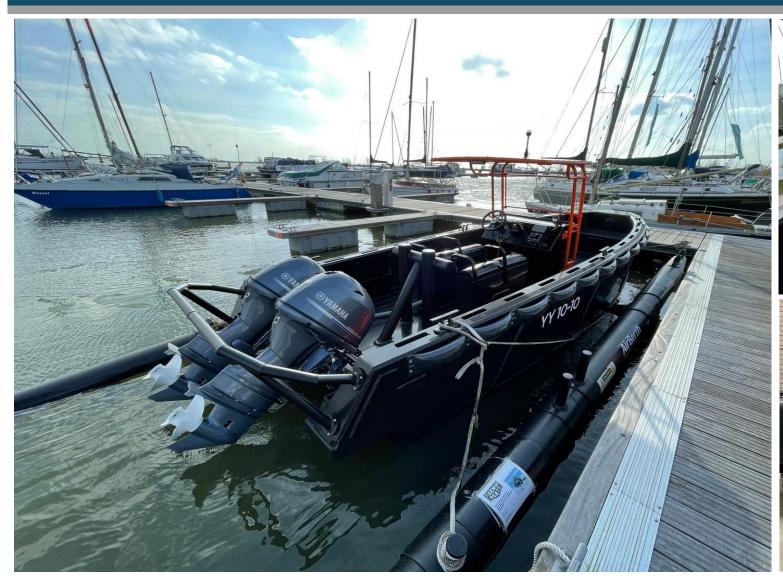

# ALKA **NEVA**

**RBB 700 20B** 

## Support/Patrol/Crew Vessel

#### PRINCIPAL DIMENSIONS

| Length overall  | 7 m                 |
|-----------------|---------------------|
| Breadth overall | 2,35 m              |
| Draft hull      | 0.40 m              |
| Dry weight      | 1200 kg             |
| Fuel capacity   | 2 x 90l fixed tanks |

### MACHINERY / PROPULSION

| Maximum speed   | 35 knots           |
|-----------------|--------------------|
| Outboard engine | 2 x Yamaha F70AETX |

#### **MISCELLANEOUS**

| Indestructible Rigid Buoyancy Boat (RBB) |
|------------------------------------------|
| Led navigation and work lights           |
| Hand held searchlight                    |
| 2 + 2 fender jockey seats                |
|                                          |