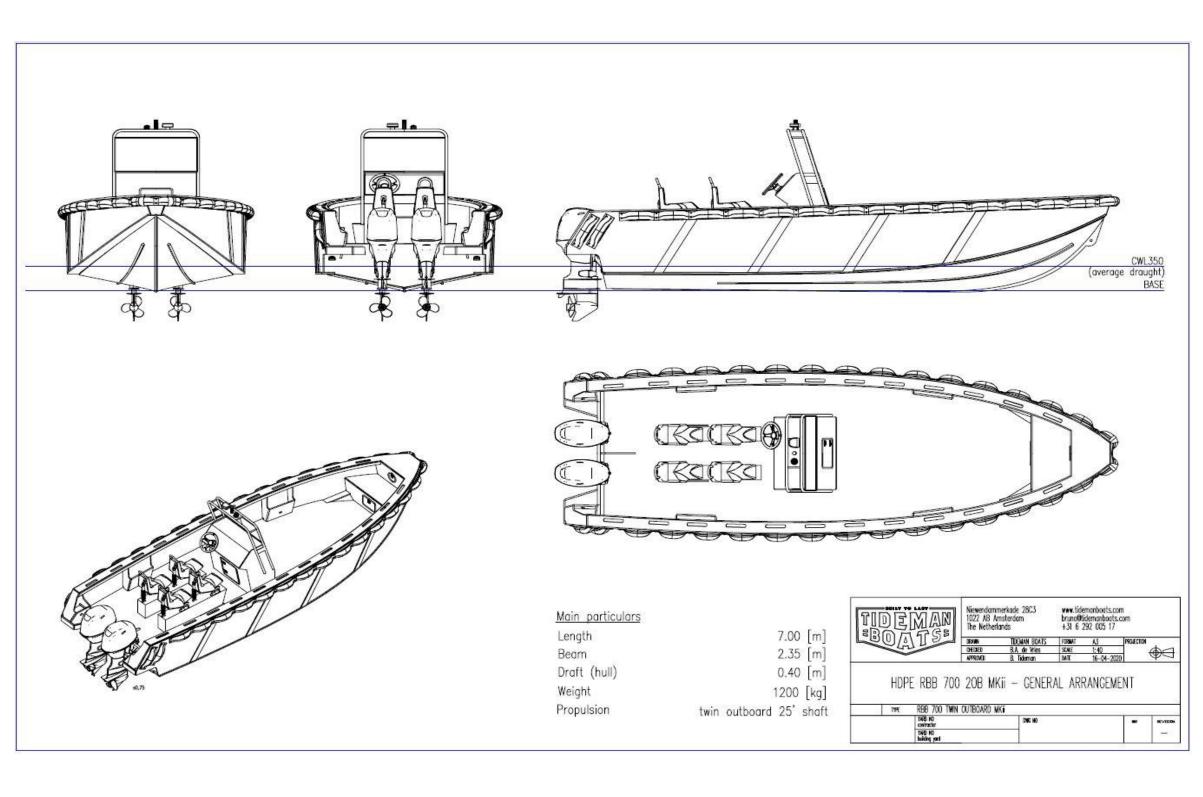

#### PRINCIPAL DIMENSIONS

| Length overall  | 7 m                 |
|-----------------|---------------------|
| Breadth overall | 2,35 m              |
| Draft hull      | 0.40 m              |
| Dry weight      | 1200 kg             |
| Fuel capacity   | 2 x 90l fixed tanks |

### MACHINERY / PROPULSION

| Maximum speed   | 35 knots           |
|-----------------|--------------------|
| Outboard engine | 2 x Yamaha F70AETX |