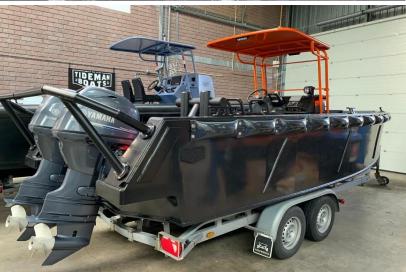

#### PRINCIPAL DIMENSIONS

| Length overall  | 7 m                 |
|-----------------|---------------------|
| Breadth overall | 2,35 m              |
| Draft hull      | 0.40 m              |
| Dry weight      | 1200 kg             |
| Fuel capacity   | 2 x 90l fixed tanks |

### MACHINERY / PROPULSION

| Maximum speed   | 35 knots           |
|-----------------|--------------------|
| Outboard engine | 2 x Yamaha F70AETX |

The vessel can be trucked anywhere in Europe